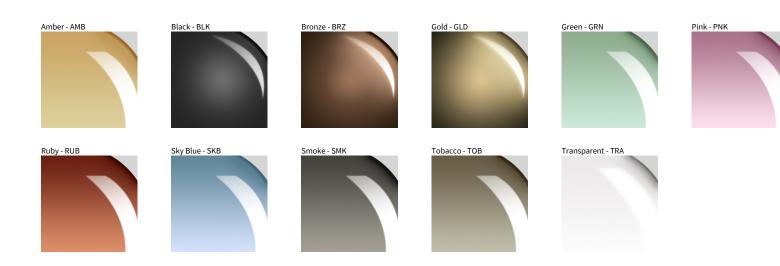

## ZOE MONOPOINT SUSPENSION

PROJECT

| TYPE     |
|----------|
| NOTES    |
| QUANTITY |
| DATE     |

Digital: Not all screens are calibrated the same, and therefore, colors will appear differently between screens. Physical: When texture is involved, there will be variations in color, character and tone within a product series and between product families.